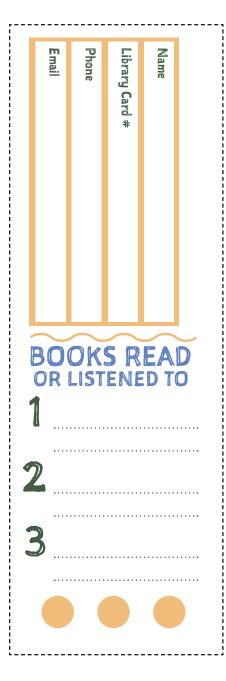

## Start Summer Reading today!

- Cut out your Point Card.
  Use it as a bookmark or fold it in half and carry in your wallet.
- Fill out your info on the Point Card.
- Read or listen to books, and add their titles to your Point Card.
- Come into Lake Forest Library anytime to officially register. If you've already read 3 books, you can get your prize!
- For details on how to continue Summer Reading, sign up on Beanstack, and earn more prizes, come into the Library or visit lakeforestlibrary.org/read.

Read or listen to three books.

Compand to Librar prize!

akeforestlibrary.org/read

Complete this card and turn it in at the Library for your prize!

Keep reading to earn up to 3 more raffle tickets.