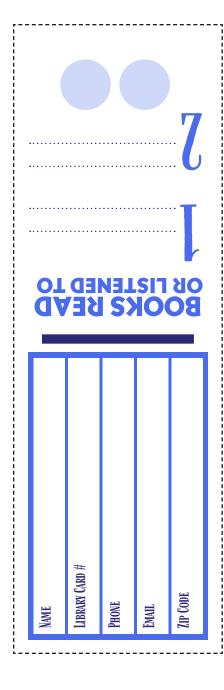

Cut out your Point Card. Use it as a bookmark or fold it in half and carry in your wallet.

Fill out your contact info on the Point Card.

Read or listen to books. Add their titles to your Point Card.

Register yourself any time using the Beanstack app, or come into the Library and we can register you. If you've already read 2 books, you can get your book prize and tickets!

For details or help, come into the Library or visit lakeforestlibrary.org.

MBER 15-JAN Read or listen to 2 books. Enter their titles on the back of this card. Bring this card to the Reference Desk for your I book prize and 2 tickets. Enter your tickets in the grand prize drawing. Good luck!